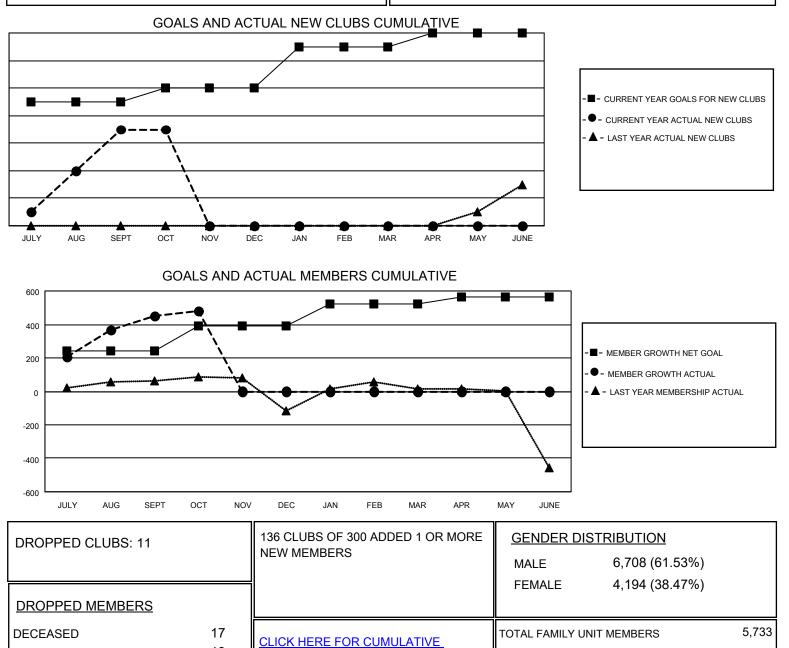

## LOCATION: INDIA

GMT: OPEN

**GMT CA** 6 - I

|                       |               |           |               |                                  |                          |                         | •···· •·· • •                                      |
|-----------------------|---------------|-----------|---------------|----------------------------------|--------------------------|-------------------------|----------------------------------------------------|
| Clubs                 |               |           |               | Members<br>RESULTS FOR 2023-2024 |                          |                         |                                                    |
| RESULTS FOR 2023-2024 |               |           |               |                                  |                          |                         |                                                    |
| QUARTER               | NEW CLUB GOAL | NEW CLUBS | DROPPED CLUBS | QUARTER ME                       | EMBER GROWTH NET<br>GOAL | MEMBER GROWTH<br>ACTUAL | DROPPED<br>MEMBERS ACTUAL<br>(including transfers) |
| JULY/AUG/SEPT         | 9             | 7         | 11            | JULY/AUG/SEPT                    | 241                      | 880                     | 329                                                |
| OCT/NOV/DEC           | 1             | 0         | 0             | OCT/NOV/DEC                      | 150                      | 65                      | 34                                                 |
| JAN/FEB/MAR           | 3             | 0         | 0             | JAN/FEB/MAR                      | 130                      | 0                       | 0                                                  |
| APR/MAY/JUNE          | 1             | 0         | 0             | APR/MAY/JUNE                     | 45                       | 0                       | 0                                                  |